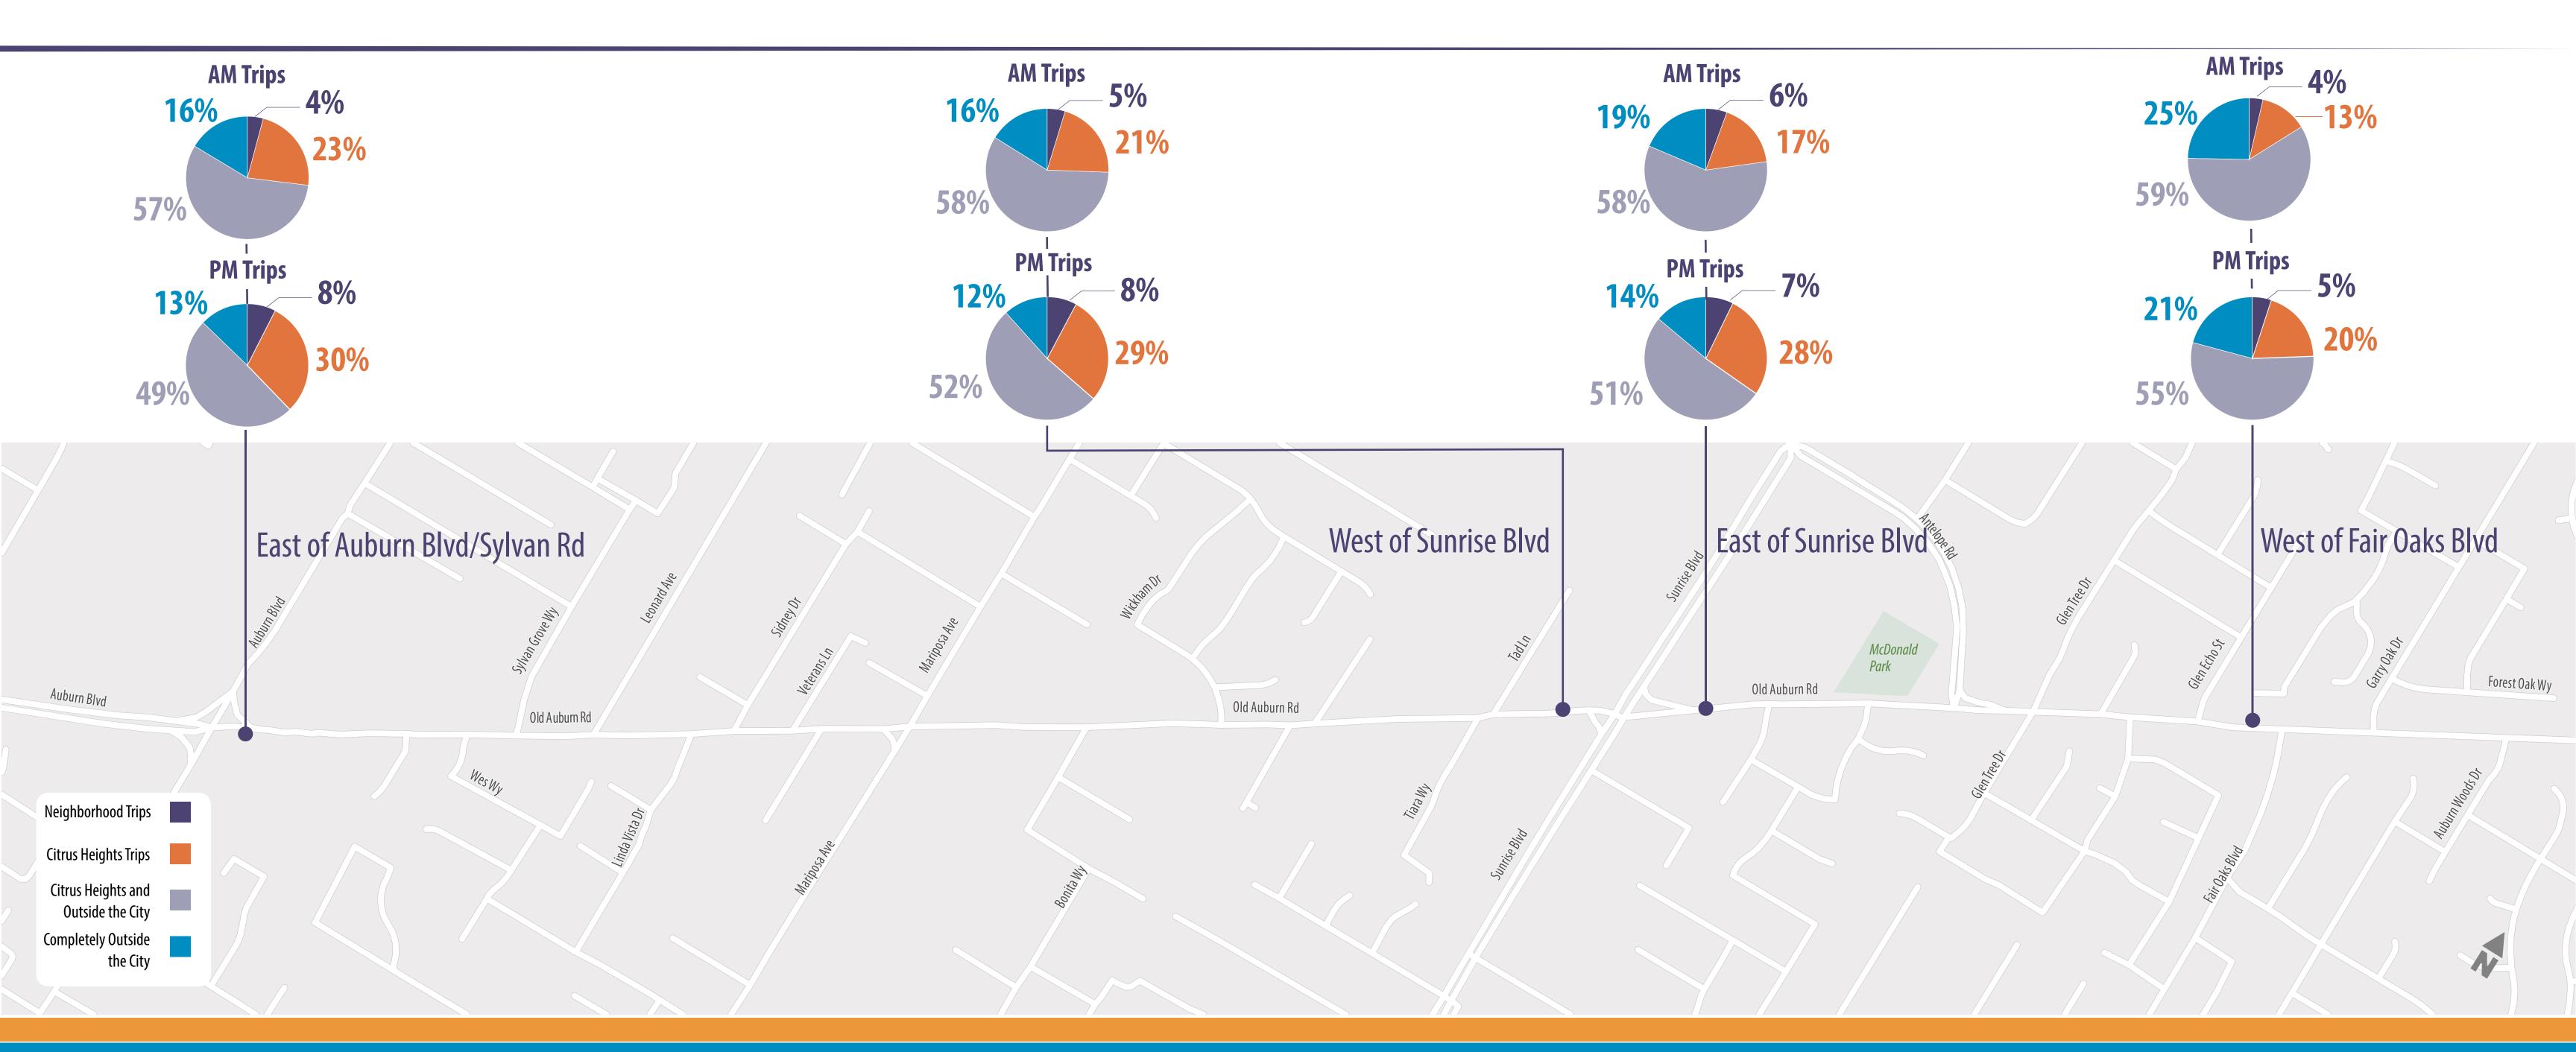

## Who is using Old Auburn Road?

The following travel trends were identified using location information from GPS and traffic counts:

## **AM Commute Trips (6AM to 10AM)**

About **62**% of the trips using Old Auburn Road start within Citrus Heights, and **26**% start to the east of Citrus Heights (Folsom and Placer County).

About 25% of the trips end to the east of Citrus Heights, 29% end to the west in Sacramento County.

Approximately 20% of the trips pass through Citrus Heights

## PM Commute Trips (3PM to 7PM)

About 53% of the trips using Old Auburn Road start in Citrus Heights and 60% end in Citrus Heights.

Approximately **30%** of the trips start east of Citrus Heights and **17%** start in west of Citrus Heights (Sacramento and Elk Grove).

About 16% of the trips pass through Citrus Heights.