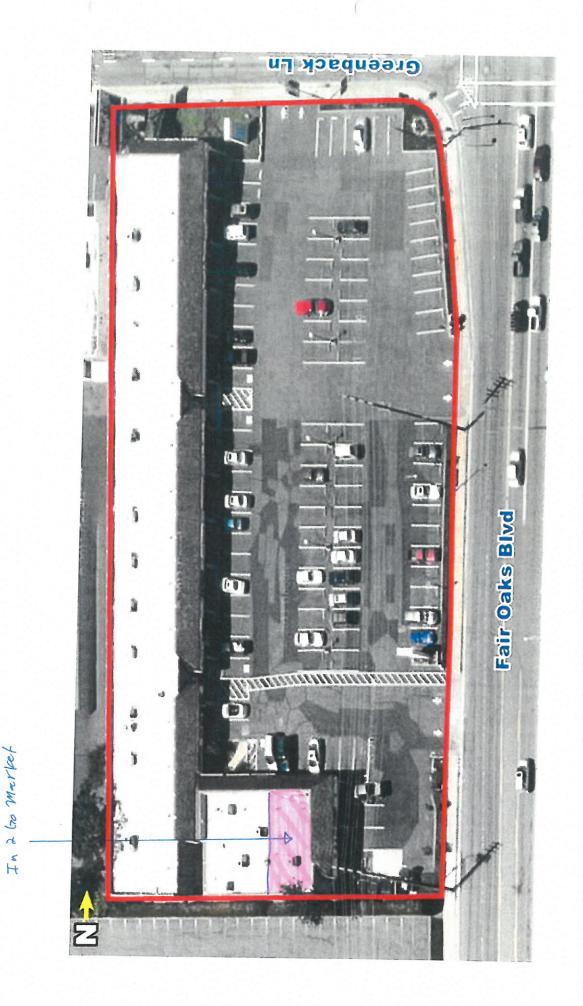

**Documents:** STAFF REPORT BOULEVARD PLAN UPDATE 2016.PDF, EX A -BOULEVARD PLAN UPDATE RESO.DOCX, EXHIBIT A-1 - PROPOSED CHANGES TO ABSP.PDF, ATTACHMENT 1 - EXISTING BOULEVARD PLAN PAGES.PDF

b. IN & GO MARKET - 12417 FAIR OAKS BOULEVARD The applicant is requesting approval of a Use Permit Modification to change the operation of an existing convenience store by increasing the square footage and adding distilled spirits to the product mix. Project Planner: Bermudez